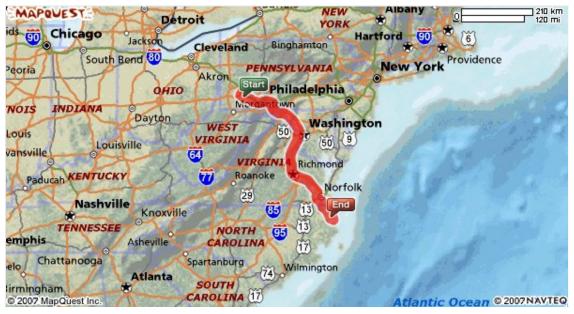

## Notes:

Only text visible within note field will print.

| Directions                                                                                            | Distance   |
|-------------------------------------------------------------------------------------------------------|------------|
| Total Est. Time: 9 hours, 3 minutes Total Est. Distance: 502.36 miles                                 |            |
| 1: Start out going SOUTHEAST on CLEARVIEW DR toward DELLVIEW DR.                                      | 0.4 miles  |
| 2: Turn RIGHT onto MOUNTAIN VIEW DR.                                                                  | 0.5 miles  |
| 3: Turn RIGHT onto E HIGH ACRES RD.                                                                   | 0.2 miles  |
| 4: Turn RIGHT onto FRYE FARM RD.                                                                      | 0.1 miles  |
| 5: Turn RIGHT onto US-30 W / LINCOLN HWY. Continue to follow US-30 W.                                 | 2.5 miles  |
| 6: Turn SLIGHT LEFT to stay on US-30 W.                                                               | 2.2 miles  |
| 7: Merge onto US-119 S toward CONNELLSVILLE.                                                          | 5.2 miles  |
| 8: Merge onto NEW STANTON YOUNGWOOD RD.                                                               | 0.2 miles  |
| 9: Merge onto I-70 E / I-76 E / PENNSYLVANIA TURNPIKE toward BREEZEWOOD / NEW JERSEY (Portions toll). | 87.1 miles |
| 10: Merge onto I-70 E via EXIT 161 toward BREEZEWOOD / BALTIMORE / WASHINGTON D C (Portions toll).    | 2.2 miles  |
| 11: Take the US-30 W exit.                                                                            | 0.1 miles  |
| 12: Turn SLIGHT RIGHT onto I-70 / US-30 / LINCOLN HWY.                                                | 0.3 miles  |
| 13: Turn LEFT onto I-70 E (Crossing into MARYLAND).                                                   | 75.9 miles |
| 14: Merge onto I-270 S via EXIT 53 toward WASHINGTON.                                                 | 30.0 miles |
| 15: Keep RIGHT to take I-270 SPUR S toward I-495 S / WASHINGTON / NORTHERN VIRGINIA.                  | 2.0 miles  |
| 16: I-270 SPUR S becomes I-495 S / CAPITAL BELTWAY (Crossing into                                     | 17.2 miles |

1 of 3 8/1/2007 1:32 PM

| Directions                                                                                                            | Distance     |
|-----------------------------------------------------------------------------------------------------------------------|--------------|
| 17: Merge onto I-95 S via EXIT 57A toward RICHMOND.                                                                   | 85.8 miles   |
| 18: Merge onto I-295 S via EXIT 84A on the LEFT toward ROCKY MT NC                                                    | . 14.7 miles |
| 19: Merge onto I-64 E via EXIT 28A toward NORFOLK / VA BEACH.                                                         | 64.0 miles   |
| 20: Merge onto I-664 S / HAMPTON ROADS BELT via EXIT 264 toward DOWNTOWN / NEWPORT NEWS / SUFFOLK / CHESAPEAKE.       | 20.1 miles   |
| 21: Merge onto I-64 W / HAMPTON ROADS BELT via EXIT 15B toward CHESAPEAKE / VA BEACH.                                 | 8.0 miles    |
| 22: Merge onto VA-168 S via EXIT 291B toward GREAT BRIDGE / NAGS HEAD (Portions toll) (Crossing into NORTH CAROLINA). | 34.6 miles   |
| 23: VA-168 S becomes US-158 S.                                                                                        | 29.1 miles   |
| 24: Turn LEFT.                                                                                                        | <0.1 miles   |
| 25: Turn SLIGHT RIGHT onto NC-12.                                                                                     | 18.4 miles   |
| 26: Turn RIGHT onto BONITA ST.                                                                                        | <0.1 miles   |
| 27: Turn LEFT onto COROLLA DR.                                                                                        | 0.1 miles    |
| 28: End at 941 Corolla Dr<br>Corolla, NC 27927-9685, US                                                               |              |
| Total Est. Time: 9 hours, 3 minutes Total Est. Distance: 502.36 miles                                                 |              |

2 of 3

Start: 1404 Clearview Dr Greensburg, PA 15601-3704, US

Bovard

Start

Start

Start

© 2007 MapQuest Inc.

© 2007 NAVTEQ

End: 941 Corolla Dr Corolla, NC 27927-9685, US