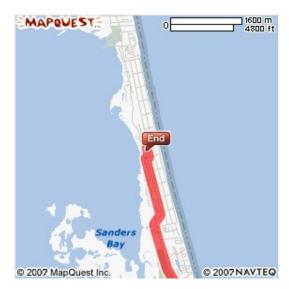

| 18.4 miles   |
| 26: Turn RIGHT onto BONITA ST.                                                                                        | <0.1 miles   |
| 27: Turn LEFT onto COROLLA DR.                                                                                        | 0.1 miles    |
| 28: End at 941 Corolla Dr<br>Corolla, NC 27927-9685, US                                                               |              |
| Total Est. Time: 9 hours, 3 minutes Total Est. Distance: 502.36 miles                                                 |              |

2 of 3



Start: 1404 Clearview Dr Greensburg, PA 15601-3704, US

Bovard

Start

Start

Start

© 2007 MapQuest Inc.

© 2007 NAVTEQ

End: 941 Corolla Dr Corolla, NC 27927-9685, US



## All rights reserved. Use Subject to License/Copyright

These directions are informational only. No representation is made or warranty given as to their content, road conditions or route usability or expeditiousness. User assumes all risk of use. MapQuest and its suppliers assume no responsibility for any loss or delay resulting from such use.

3 of 3